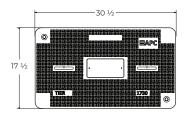

|--|

| PRODUCT<br>Type | NOMINAL SIZE    | PERFORMANCE            | PART NUMBER     | APPROXIMATE<br>Weight |
|-----------------|-----------------|------------------------|-----------------|-----------------------|
| Unit            | 17" x 30" x 24" | Tier 15 and<br>Tier 22 | CH173024U2299HA | 90 lbs.               |
| Box             | 17" x 30" x 24" | Tier 22                | H173024B22      | 67 lbs.               |
| Cover           | 17" x 30"       | Tier 15 and<br>Tier 22 | C1730XXC2200    | 23 lbs.               |