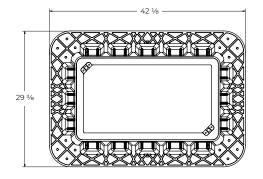

|--|

| PRODUCT<br>Type | NOMINAL SIZE    | PERFORMANCE            | PART NUMBER     | APPROXIMATE<br>Weight |
|-----------------|-----------------|------------------------|-----------------|-----------------------|
| Unit            | 17" x 30" x 24" | Tier 15 and<br>Tier 22 | CH173024U2299HA | 90 lbs.               |
| Box             | 17" x 30" x 24" | Tier 22                | H173024B22      | 67 lbs.               |
| Cover           | 17" x 30"       | Tier 15 and<br>Tier 22 | C1730XXC2200    | 23 lbs.               |