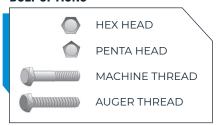

Part numbers listed in the table are for standard boxes without accessories. Unit part numbers include an installed marking plate. Units listed above have hex head, machine thread hardware as standard.

## **BOLT OPTIONS**