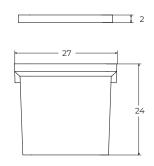

| PRODUCT<br>Type | NOMINAL SIZE    | PERFORMANCE | PART NUMBER    | APPROXIMATE<br>Weight |
|-----------------|-----------------|-------------|----------------|-----------------------|
| Unit            | 24" x 24" x 24" | Tier 15     | P242424U1599HS | 190 lbs.              |
| Unit            | 24" x 24" x 24" | Tier 22     | P2424242299HS  | 205 lbs.              |
| Вох             | 24" x 24" x 24" | Tier 22     | P242424B22     | 130 lbs.              |
| Cover           | 24" x 24"       | Tier 15     | P2424XXC1500   | 60 lbs.               |
| Cover           | 24" x 24"       | Tier 22     | P2424XXC2200   | 60 lbs.               |