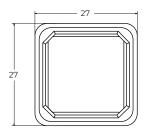

| PRODUCT<br>Type | NOMINAL SIZE    | PERFORMANCE | PART NUMBER    | APPROXIMATE<br>Weight |
|-----------------|-----------------|-------------|----------------|-----------------------|
| Unit            | 24" x 24" x 24" | Tier 15     | P242424U1599HS | 190 lbs.              |
| Unit            | 24" x 24" x 24" | Tier 22     | P2424242299HS  | 205 lbs.              |
| Вох             | 24" x 24" x 24" | Tier 22     | P242424B22     | 130 lbs.              |
| Cover           | 24" x 24"       | Tier 15     | P2424XXC1500   | 60 lbs.               |
| Cover           | 24" x 24"       | Tier 22     | P2424XXC2200   | 60 lbs.               |