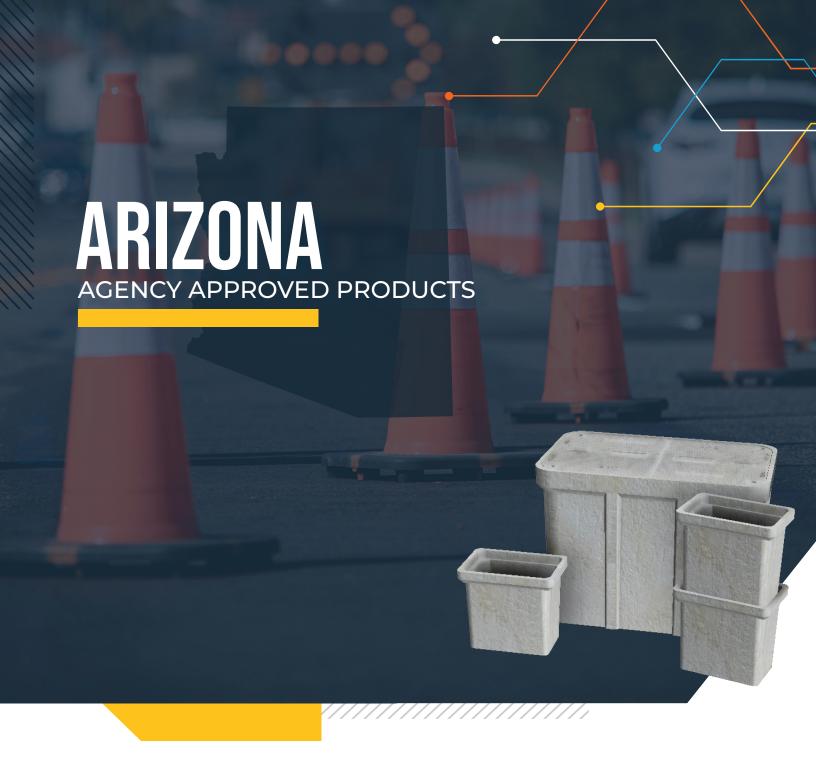

## 732 HEAVY DUTY (HD) BOXES

1324

#### **PEP ID 23002**

SPECIFICATION: 732-2.03; Specifications on

Drawings

PRODUCT TYPE: Heavy Duty (HD) Pull Box

**BABA COMPLIANT:** 

**ADOT DRAWINGS:** TS 1-2

**COMMENTS:** Approved for depths of 12", 18",

and 24"

Markings available upon

request

1730