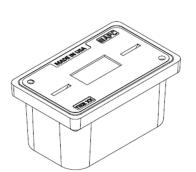

### 732 LIGHT DUTY (LD) BOXES

1324

#### **PEP ID 23002**

SPECIFICATION: 732-2.03; Specifications on

Drawings

PRODUCT TYPE: Light Duty (LD) Pull Box

**BABA COMPLIANT:** 

**ADOT DRAWINGS:** TS 1-1

**COMMENTS:** Approved for depths of 12",

and 18"