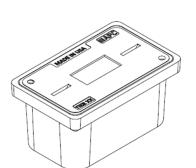

#### **PEP ID 23002**

SPECIFICATION: 732-2.03; Specifications on

Drawings

PRODUCT TYPE: Heavy Duty (HD) Pull Box

**BABA COMPLIANT:** 

**ADOT DRAWINGS:** TS 1-2

**COMMENTS:** Approved for depths of 12", 18",

and 24"

Markings available upon

request

American Polymer Company products meet or exceed the following standards and guidelines:

- + Build America, Buy America (BABA)
- + ANSI/SCTE 77 2023

- + Western Underground Committee Guide 3.6
- + Telcordia GR-902-CORE