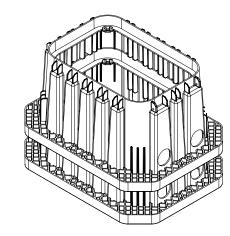

All bodies are rated to ANSI/SCTE Tier 22.

Overall performance for a unit—defined as a body and cover with bolts—is determined by the lowest-rated component.

| PRODUCT<br>Type | NOMINAL SIZE    | PERFORMANCE            | PART NUMBER     | APPROXIMATE<br>Weight |
|-----------------|-----------------|------------------------|-----------------|-----------------------|
| Unit            | 24" x 36" x 24" | Tier 15 and<br>Tier 22 | CH243624U2200HA | 126 lbs.              |
| Box             | 24" x 36" x 24" | Tier 22                | H243624B22      | 84 lbs.               |
| Cover           | 24" x 36"       | Tier 15 and<br>Tier 22 | C2436XXC2200    | 42 lbs.               |

Part numbers listed in the table are for standard boxes without accessories. Covers and unit part numbers are for marking plate required covers and units that have a blank 4" x 8" recess to accept a marking plate. Units listed above have hex head, auger thread hardware as standard.