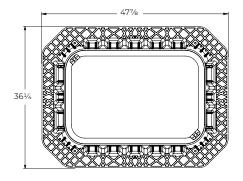

All bodies are rated to ANSI/SCTE Tier 22.

Overall performance for a unit—defined as a body and cover with bolts—is determined by the lowest-rated component.

| PRODUCT<br>Type | NOMINAL SIZE    | PERFORMANCE            | PART NUMBER     | APPROXIMATE<br>Weight |
|-----------------|-----------------|------------------------|-----------------|-----------------------|
| Unit            | 24" x 36" x 24" | Tier 15 and<br>Tier 22 | CH243624U2200HA | 126 lbs.              |
| Box             | 24" x 36" x 24" | Tier 22                | H243624B22      | 84 lbs.               |
| Cover           | 24" x 36"       | Tier 15 and<br>Tier 22 | C2436XXC2200    | 42 lbs.               |

Part numbers listed in the table are for standard boxes without accessories. Covers and unit part numbers are for marking plate required covers and units that have a blank 4" x 8" recess to accept a marking plate. Units listed above have hex head, auger thread hardware as standard.