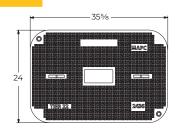

All bodies are rated to ANSI/SCTE Tier 22.

Overall performance for a unit—defined as a body and cover with bolts—is determined by the lowest-rated component.

| PRODUCT<br>Type | NOMINAL SIZE    | PERFORMANCE            | PART NUMBER     | APPROXIMATE<br>Weight |
|-----------------|-----------------|------------------------|-----------------|-----------------------|
| Unit            | 24" x 36" x 24" | Tier 15 and<br>Tier 22 | CH243624U2200HA | 126 lbs.              |
| Box             | 24" x 36" x 24" | Tier 22                | H243624B22      | 84 lbs.               |
| Cover           | 24" x 36"       | Tier 15 and<br>Tier 22 | C2436XXC2200    | 42 lbs.               |

Part numbers listed in the table are for standard boxes without accessories. Covers and unit part numbers are for marking plate required covers and units that have a blank 4" x 8" recess to accept a marking plate. Units listed above have hex head, auger thread hardware as standard.