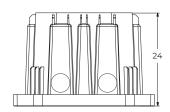

All bodies are rated to ANSI/SCTE Tier 22.

Overall performance for a unit—defined as a body and cover with bolts—is determined by the lowest-rated component.

| PRODUCT<br>Type | NOMINAL SIZE    | PERFORMANCE            | PART NUMBER     | APPROXIMATE<br>Weight |
|-----------------|-----------------|------------------------|-----------------|-----------------------|
| Unit            | 24" x 36" x 24" | Tier 15 and<br>Tier 22 | CH243624U2200HA | 126 lbs.              |
| Box             | 24" x 36" x 24" | Tier 22                | H243624B22      | 84 lbs.               |
| Cover           | 24" x 36"       | Tier 15 and<br>Tier 22 | C2436XXC2200    | 42 lbs.               |

Part numbers listed in the table are for standard boxes without accessories. Covers and unit part numbers are for marking plate required covers and units that have a blank 4" x 8" recess to accept a marking plate. Units listed above have hex head, auger thread hardware as standard.