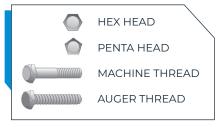

Part numbers listed in the table are for standard boxes without accessories. Covers and unit part numbers are for marking plate required covers and units that have a blank 4" x 8" recess to accept a marking plate. Units listed above have hex head, auger thread hardware as standard.