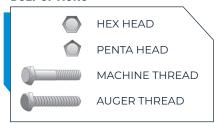

## **BOLT OPTIONS**

Part numbers listed in the table are for standard boxes without accessories. Covers and unit part numbers are for marking plate required covers and units that have a blank 4" x 8" recess to accept a marking plate. Units listed above have hex head, machine thread hardware as standard.