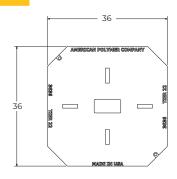

| PRODUCT<br>Type | NOMINAL SIZE    | PERFORMANCE | PART NUMBER      | APPROXIMATE<br>Weight |
|-----------------|-----------------|-------------|------------------|-----------------------|
| Unit            | 36" x 36" x 36" | Tier 15     | P363636HU1500HSE | 615 lbs.              |
| Unit            | 36" x 36" x 36" | Tier 22     | P363636HU2200HSE | 615 lbs.              |
| Вох             | 36" x 36" x 36" | Tier 22     | P363636B22       | 335 lbs.              |
| Cover           | 36" x 36"       | Tier 15     | P3636XXC1500E    | 280 lbs.              |
| Cover           | 36" x 36"       | Tier 22     | P3636XXC2200E    | 280 lbs.              |

Part numbers listed in the table are for standard boxes without accessories. Covers and unit part numbers are for marking plate required covers and units that have a blank 4" x 8" recess to accept a marking plate. Units listed above have hex head, machine thread hardware as standard.