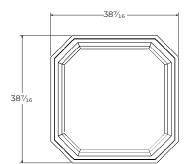

| PRODUCT<br>Type | NOMINAL SIZE    | PERFORMANCE | PART NUMBER      | APPROXIMATE<br>Weight |
|-----------------|-----------------|-------------|------------------|-----------------------|
| Unit            | 36" x 36" x 36" | Tier 15     | P363636HU1500HSE | 615 lbs.              |
| Unit            | 36" x 36" x 36" | Tier 22     | P363636HU2200HSE | 615 lbs.              |
| Вох             | 36" x 36" x 36" | Tier 22     | P363636B22       | 335 lbs.              |
| Cover           | 36" x 36"       | Tier 15     | P3636XXC1500E    | 280 lbs.              |
| Cover           | 36" x 36"       | Tier 22     | P3636XXC2200E    | 280 lbs.              |