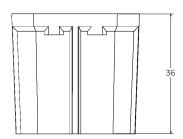

| PRODUCT<br>Type | NOMINAL SIZE    | PERFORMANCE | PART NUMBER      | APPROXIMATE<br>Weight |
|-----------------|-----------------|-------------|------------------|-----------------------|
| Unit            | 36" x 36" x 36" | Tier 15     | P363636HU1500HSE | 615 lbs.              |
| Unit            | 36" x 36" x 36" | Tier 22     | P363636HU2200HSE | 615 lbs.              |
| Вох             | 36" x 36" x 36" | Tier 22     | P363636B22       | 335 lbs.              |
| Cover           | 36" x 36"       | Tier 15     | P3636XXC1500E    | 280 lbs.              |
| Cover           | 36" x 36"       | Tier 22     | P3636XXC2200E    | 280 lbs.              |